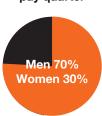

Upper hourly pay quarter

Men 82.4% Women 17.6% Upper middle hourly pay quarter

Lower middle hourly pay quarter

Lower hourly pay quarter