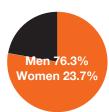

Upper hourly pay quarter

Men 82.4% Women 17.6% Upper middle hourly pay quarter

Lower middle hourly pay quarter

Lower hourly pay quarter