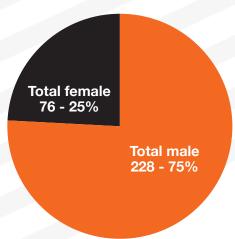

## Total headcount 304

| Mean Gender Pay Gap using hourly pay   | 13.2% |
|----------------------------------------|-------|
| Median Gender Pay Gap using hourly pay | 5.3%  |
| Mean Bonus Gender Pay Gap              | 57.1% |
| Median Bonus Gender Pay Gap            | 53.9% |
| % of Men Receiving Bonus               | 90.8% |
| % of Women Receiving Bonus             | 63.2% |