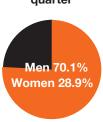

Upper hourly pay quarter

Men 82.4% Women 17.6% Upper middle hourly pay quarter

Lower middle hourly pay quarter

Lower hourly pay quarter